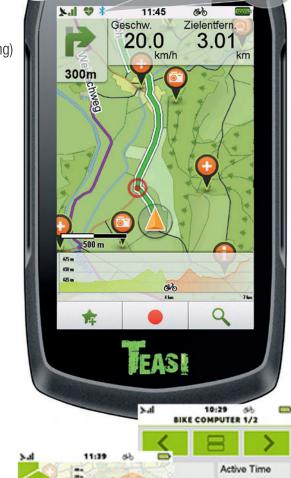

## **TEASI ONE<sup>3</sup> - the allround leisure GPS:**

With TEASI ONE<sup>3</sup> outdoor enthusiasts reach their destination comfortably, both on land, on water and in the snow. TEASI ONE<sup>3</sup> combines the profiles bike, hike, ski and boat and navigates easily and reliably in all European countries.

### Hardware:

- Ca. 8,8 cm (3,5") transflective display
- Resolution: 480x800 Pixel
- 128 MB DDR2 RAM / 4 GB flash memory
- Expandable memory via microSD (up to 32GB)
- Built-in rechargeable Li-Polymer 2.650mAh battery
- Battery runtime up to 12h (depends on the intense of the background lighting)
- Splash-proof housing (according to IPX5)
- Bluetooth® 4.0 BLE for external sensors
- Size (L x W x H): 11,14cm x 6,38cm x 2,1cm
- Weight (without mount) 139 g

#### Software:

- Special outdoor navigation software (OSM maps onboard)
- Countries of Central Europe preinstalled, free expandable
- Integrated, extensive trip computer incl. GPS compass (all important data incl. graphic route course, elevation and speed profile)
- 2 user modes: Full mode (full menu access) and easy mode (easy menu structure)
- Several profiles to select: Bike (Touring bike, mountain bike, racing bike);
  hike/pedestrian; ski (down hill, cross country ski, ski tour);
  boat (canoe/kayak, rowing boat, sailing boat, motor boat)
- Profil-based routing (e.g. stairways for pedestrians or no unpaved paths for racing bikes)
- Fitness function: time-, distance- and calorie- based route planning
- And more...