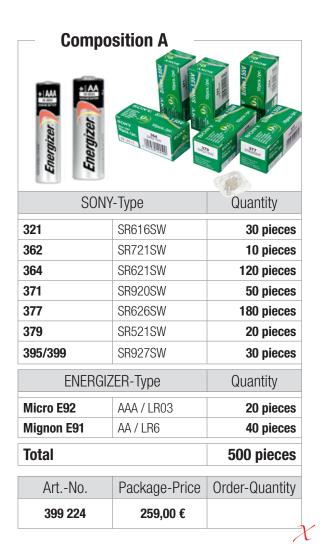

## SONY - battery packages with each 500 batteries and TEASI ONE<sup>3</sup> GPS FOR FREE!\*

On order of three promotion packages, each of 500 assorted SONY batteries - compilation see tables - you get a TEASI ONE<sup>3</sup> GPS as shown below for free! The purchase of the promotions can be spread over the entire year 2017. The promotion article will be invoiced in accordance to below battery quantity table by the end of the year.

You can choose between two different promotion compositions:

Herewith I order in know of the terms and conditions of Gebrüder Boley GmbH & Co.KG (www.boley.de/GTC) for the current SONY Promotion 2017 and commit myself in return for acceptance of the above desired battery packages (please specify desired package quantity!).

The packages can be ordered comfortably during the year 2017 and will be invoiced at the end of the year by the company Gebrüder Boley GmbH & Co.KG.

| *) Net extra charge for TEASI ONE <sup>3</sup> GPS by battery total order until 22.12.2017 |            |            |
|--------------------------------------------------------------------------------------------|------------|------------|
| 1 package                                                                                  | 2 packages | 3 packages |
| 119,00 €                                                                                   | 59,00 €    | 1,00 €     |