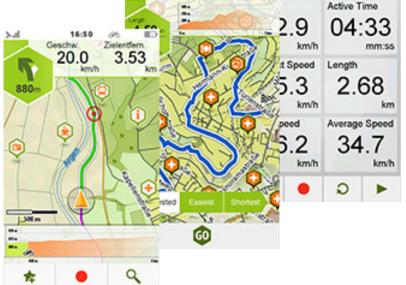

#### Software:

- Special outdoor navigation software (OSM maps onboard)
- Countries of Central Europe preinstalled, free expandable
- Integrated, extensive trip computer incl. GPS compass (all important data incl. graphic route course, elevation and speed profile)
- 2 user modes: Full mode (full menu access) and easy mode (easy menu structure)
- Several profiles to select: Bike (Touring bike, mountain bike, racing bike);
  hike/pedestrian; ski (down hill, cross country ski, ski tour);
  boat (canoe/kayak, rowing boat, sailing boat, motor boat)
- Profil-based routing (e.g. stairways for pedestrians or no unpaved paths for racing bikes)
- Fitness function: time-, distance- and calorie- based route planning
- And more...