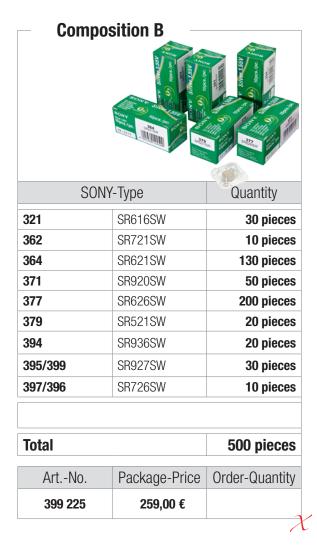

## SONY - battery packages with each 500 batteries and TEASI ONE<sup>3</sup> GPS FOR FREE!\*

On order of three promotion packages, each of 500 assorted SONY batteries - compilation see tables - you get a TEASI ONE<sup>3</sup> GPS as shown below for free! The purchase of the promotions can be spread over the entire year 2017. The promotion article will be invoiced in accordance to below battery quantity table by the end of the year.

You can choose between two different promotion compositions:

Herewith I order in know of the terms and conditions of Gebrüder Boley GmbH & Co.KG (www.boley.de/GTC) for the current SONY Promotion 2017 and commit myself in return for acceptance of the above desired battery packages (please specify desired package quantity!).